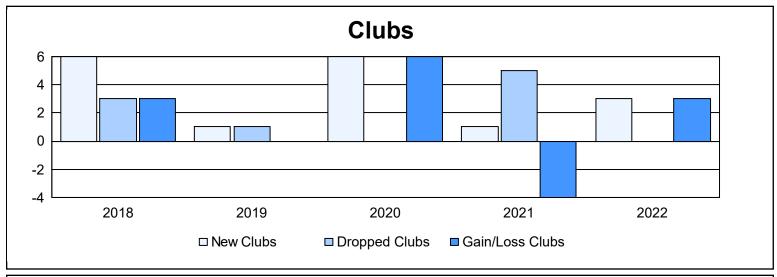

District 204 As of June 2022 Cumulative

| Year      | New<br>Clubs | Dropped<br>Clubs | Gain/<br>Loss<br>Clubs | New<br>Members | Charter<br>Members | Reinstate<br>Members | Transfer<br>Members | Total<br>Member<br>Added | Total<br>Members<br>Dropped | Gain/<br>Loss<br>Members |
|-----------|--------------|------------------|------------------------|----------------|--------------------|----------------------|---------------------|--------------------------|-----------------------------|--------------------------|
| 2017-2018 | 6            | 3                | 3                      | 175            | 163                | 8                    | 1                   | 347                      | 284                         | 63                       |
| 2018-2019 | 1            | 1                | 0                      | 104            | 70                 | 16                   | 5                   | 195                      | 260                         | -65                      |
| 2019-2020 | 6            | 0                | 6                      | 107            | 128                | 17                   | 1                   | 253                      | 147                         | 106                      |
| 2020-2021 | 1            | 5                | -4                     | 164            | 42                 | 5                    | 2                   | 213                      | 227                         | -14                      |
| 2021-2022 | 3            | 0                | 3                      | 174            | 70                 | 6                    | 3                   | 253                      | 169                         | 84                       |
| Average   | 3            | 2                | 2                      | 145            | 95                 | 10                   | 2                   | 252                      | 217                         | 35                       |